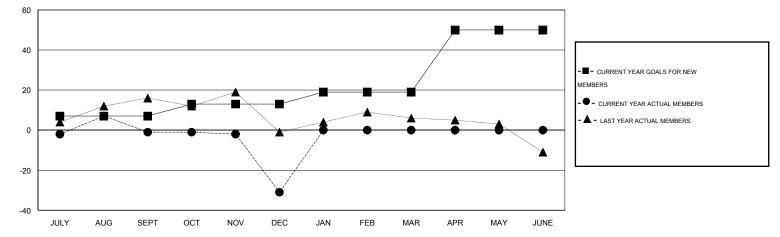

## GMT: THOMAS MATNEY

| LOCATION ILLINOIS |
|-------------------|
|-------------------|

| GMT: THOMA            | S MATNEY         |           | LOCATIO          | N ILLINOIS       |                       |                    |                                     |                    | GMT CA 1         |
|-----------------------|------------------|-----------|------------------|------------------|-----------------------|--------------------|-------------------------------------|--------------------|------------------|
| Clubs                 |                  |           |                  |                  | Members               |                    |                                     |                    |                  |
| RESULTS FOR 2014-2015 |                  |           |                  |                  | RESULTS FOR 2014-2015 |                    |                                     |                    |                  |
| QUARTER               | NEW CLUB<br>GOAL | NEW CLUBS | DROPPED<br>CLUBS | NET<br>GAIN/LOSS | QUARTER               | NEW MEMBER<br>GOAL | CHARTER AND<br>NEW MEMBERS<br>ADDED | DROPPED<br>MEMBERS | NET<br>GAIN/LOSS |
| JULY/AUG/SEPT         | 0                | 1         | 0                | 1                | JULY/AUG/SEPT         | 7                  | 31                                  | 32                 | -1               |
| OCT/NOV/DEC           | 0                | 0         | 1                | -1               | OCT/NOV/DEC           | 6                  | 23                                  | 53                 | -30              |
| JAN/FEB/MAR           | 0                | 0         | 0                | 0                | JAN/FEB/MAR           | 6                  | 0                                   | 0                  | 0                |
| APR/MAY/JUNE          | 1                | 0         | 0                | 0                | APR/MAY/JUNE          | 31                 | 0                                   | 0                  | 0                |

GOALS AND ACTUAL MEMBERS CUMULATIVE

| DROPPED CLUBS: 1              | 14 CLUBS OF 42 ADDED 1 OR MORE | GENDER DISTRIBUTION   |     |  |  |
|-------------------------------|--------------------------------|-----------------------|-----|--|--|
|                               | NEW MEMBERS                    | MALE 857 (73.19%)     |     |  |  |
| DROPPED MEMBERS               |                                | FEMALE 314 (26.81%)   |     |  |  |
| DECEASED 8                    | CLICK HERE FOR HEALTH          | FAMILY UNIT MEMBERS   | 196 |  |  |
| CLUB CANCELLED 13<br>OTHER 64 | ASSESSMENT DATA                | HEAD OF HOUSEHOLD     | 94  |  |  |
| TOTAL 8                       |                                | NON-HEAD OF HOUSEHOLD | 102 |  |  |