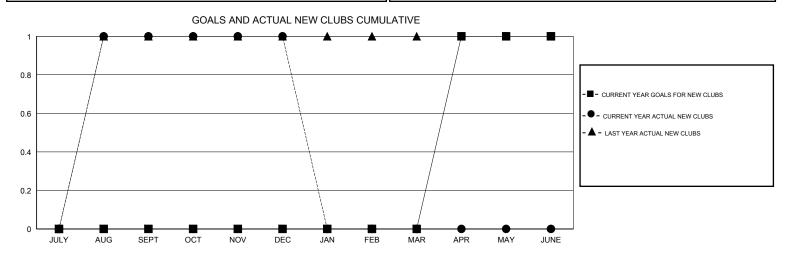

## GMT: THOMAS MATNEY

| LOCATION ILLINOIS |
|-------------------|
|-------------------|

| GMT: THOMA            | S MATNEY         |           | LOCATIO          | N ILLINOIS       |                       |                    |                                     |                    | GMT CA 1         |
|-----------------------|------------------|-----------|------------------|------------------|-----------------------|--------------------|-------------------------------------|--------------------|------------------|
| Clubs                 |                  |           |                  |                  | Members               |                    |                                     |                    |                  |
| RESULTS FOR 2014-2015 |                  |           |                  |                  | RESULTS FOR 2014-2015 |                    |                                     |                    |                  |
| QUARTER               | NEW CLUB<br>GOAL | NEW CLUBS | DROPPED<br>CLUBS | NET<br>GAIN/LOSS | QUARTER               | NEW MEMBER<br>GOAL | CHARTER AND<br>NEW MEMBERS<br>ADDED | DROPPED<br>MEMBERS | NET<br>GAIN/LOSS |
| JULY/AUG/SEPT         | 0                | 1         | 0                | 1                | JULY/AUG/SEPT         | 7                  | 31                                  | 32                 | -1               |
| OCT/NOV/DEC           | 0                | 0         | 1                | -1               | OCT/NOV/DEC           | 6                  | 23                                  | 53                 | -30              |
| JAN/FEB/MAR           | 0                | 0         | 0                | 0                | JAN/FEB/MAR           | 6                  | 0                                   | 0                  | 0                |
| APR/MAY/JUNE          | 1                | 0         | 0                | 0                | APR/MAY/JUNE          | 31                 | 0                                   | 0                  | 0                |